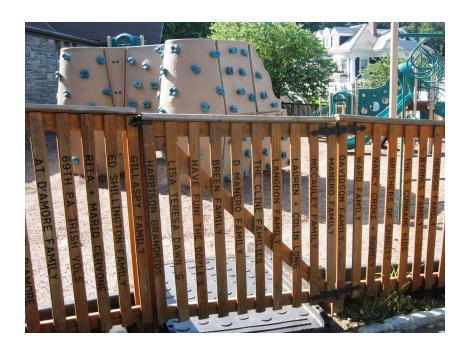

## Dear Families of Saint Luke Parish,

September, 2012

Just as our <u>Saint Luke Parish Family</u> is growing, so is our <u>Playground Fence!</u>

This fall, we continuing to add a row of NEW PICKETS to the INSIDE of our Playground Fence. If you are new to Saint Luke Parish, have added a new family member, or just would like to have your family or business represented on a picket, NOW is the time!

## RECORD YOUR FAMILY'S NAME OR SPECIAL MESSAGE

## PERSONALIZE YOUR PICKET

(20 CHARACTERS INCLUDING SPACES AND PUNCTUATION)

INCLUDE A CHECK FOR \$50 PAYABLE TO ST. LUKE THE EVANGELIST
AND RETURN WITH THIS FORM TO
BETH STIERITZ AT ST. LUKE RECTORY
2316 FAIRHILL AVENUE, GLENSIDE PA 19038